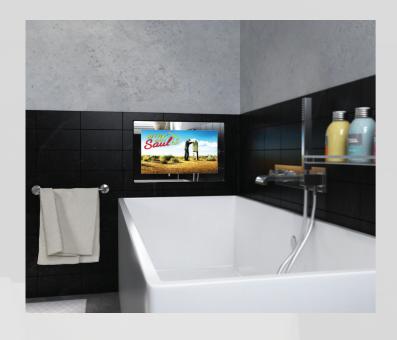

### **BATHROOM TVs**

Turning your bathroom into an entertainment hub is simple and quick with the mounting system included in any sarason tv purchase. Our bathroom tv wall mounting system is minimal and unobtrusive, guaranteeing that your media is the focal point - not the hardware.

## It couldn't be easier to mount a bathroom tv"