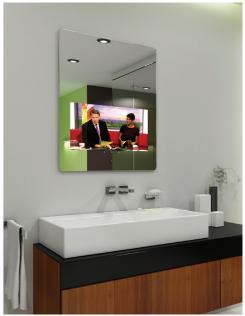

#### Custom mirrored TVs for your home or office

Choose one of our custom mirrored tvs, designed to add sleek and sophisticated technology into any room of your home or business.

#### Framed mirrored TVs

By adding a frame to one of our custom mirrored tvs you can create an on-trend and stylish focal point in any room of your home or office.

That said, if you want to give your bathroom a pop of sleek style, a mirrored tv screen is the way to go. These can be used as a tv when you want to watch a film or tv, and a stylish mirror when not in use.