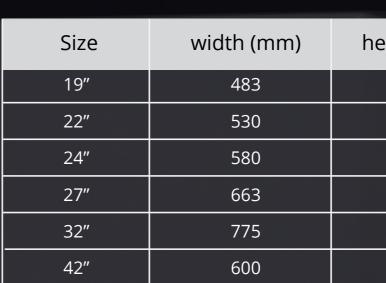

| Size | width (mm) | height (mm) | depth (mm) |
|------|------------|-------------|------------|
| 19″  | 483        | 348         | 42         |
| 22″  | 530        | 350         | 42         |
| 24″  | 580        | 380         | 42         |
| 27″  | 663        | 426         | 43         |
| 32″  | 775        | 495         | 50         |
| 42″  | 600        | 510         | 41         |

#### STANDALONNE VERSION

AV IN x2 DCIN x1 RJ45IN x1 USBIN x2 RF IN x1 VGAIN x1 HDMIN x1 Earphonout x1 T-CARDIN x1

| eight (mm) | depth (mm) |  |
|------------|------------|--|
| 348        | 42         |  |
| 350        | 42         |  |
| 380        | 42         |  |
| 426        | 43         |  |
| 495        | 50         |  |
| 510        | 41         |  |