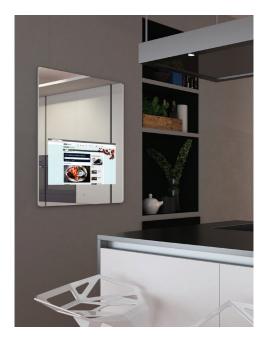

#### Custom mirrored TVs for your home or office

Choose one of our custom mirrored tvs, designed to add sleek and sophisticated technology into any room of your home or business.

#### Framed mirrored TVs

By adding a frame to one of our custom mirrored tvs you can create an on-trend and stylish focal point in any room of your home or office.

#### Buying a waterproof bathroom mirror TV in the UK

We all know that television technology has undergone huge transitions over the decades. While earlier televisions were housed in a cumbersome box, lcd televisions are now the more popular option. Lcd (liquid crystal display) tvs are thinner lighter tvs that offer excellent resolution and state of the art viewing options.