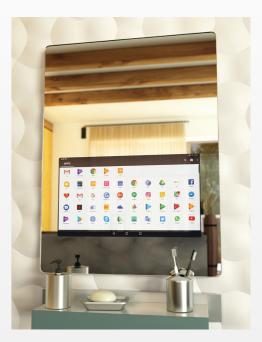

## SMART TOUCHSCREEN ANDROID TV

Sarason Style and Technology brings you a sleek and meticulously crafted Android waterproof TV. These Android touchscreen TVs deliver a sharp and high-quality image that enhances your home entertainment experience.

REMOTE

**CONTROL?** 

**THERE'S NO** 

**NEED WITH AN** 

**ANDROID TV** 

Sit back, relax and tap into the latest and best ondemand apps, such as BBC iPlayer, YouTube, Netflix and Amazon.

When not in use, the Android's mirror function is clear and crisp with excellent reflection, adding a chic feature to your bathroom that you and your family members can enjoy.

# ACCESS ALL OF YOUR APPS

Check emails whilst getting ready for your meeting, or cue up your favourite playlist whilst preparing for a night out. Everything is at your fingertips with an Android Touchscreen TV