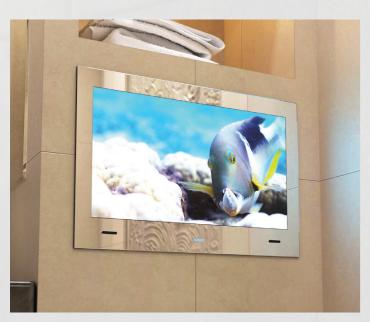

#### **BATHROOM TVS**

All of our TVs are IP65 certified in order to withstand water damage. That means that you can lie back and relax in front of your favourite series, movie, or news channel.

### **BATHROOM TVs**

Turning your bathroom into an entertainment hub is simple and quick with the mounting system included in any sarason tv purchase. Our bathroom tv wall mounting system is minimal and unobtrusive, guaranteeing that your media is the focal point - not the hardware.