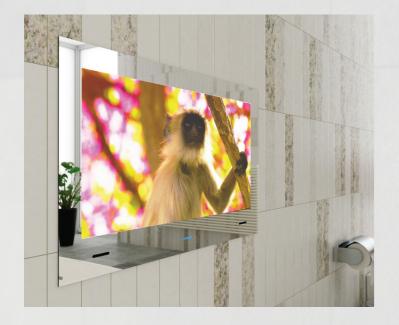

#### Custom mirrored TVs for your home or office

Choose one of our custom mirrored tvs, designed to add sleek and sophisticated technology into any room of your home or business.

#### Framed mirrored TVs

By adding a frame to one of our custom mirrored tvs you can create an on-trend and stylish focal point in any room of your home or office.